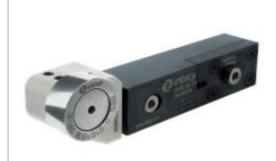

## WHIZCUT - SWISS TOOLING

**BURNISHING TOOLS** 

KNURLING TOOLS

**KNURLS** 

**BROACHING HEADS** 

**BROACHES** 

**TURNING TOOLS** 