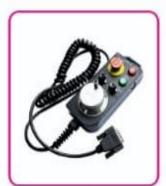

#### **MACHINE SPARES**

APC BATTERY 6V

**FANUC FAN** 

MPG BOX

MPG WHEEL

**FANUC FUSE** 

**FANUC FUSE** 

PUSH BUTTON SWITCH