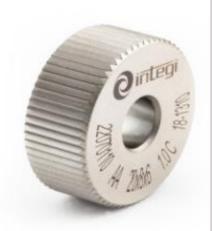

## INTEGI - KNURLING & BROACHING

DIAMETER RANGE 2MM TO 35MM

FOR CNC TURNING MACHINE