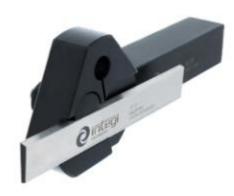

## INTEGI - KNURLING & BROACHING

DIAMETER RANGE 2MM TO 35MM

FOR CNC TURNING MACHINE