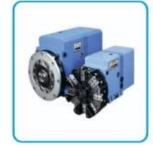

## ORTHO I - CNC MACHINE

- DELTA NC-200 CONTROLLER WITH QUICK, EASY AND SIMPLE PROGRAMMING TECHNIQUE...
- EFFORTLESS AND EASY CHANGE OVER AND SET UP.
- HEXAGONAL BROACHING CAN ALSO BE DONE.
- ROBUST AND RIGID MACHINE STRUCTURE.
- DEDICATED MACHINE FOR SURGICAL SCREWS MANUFACTURING.