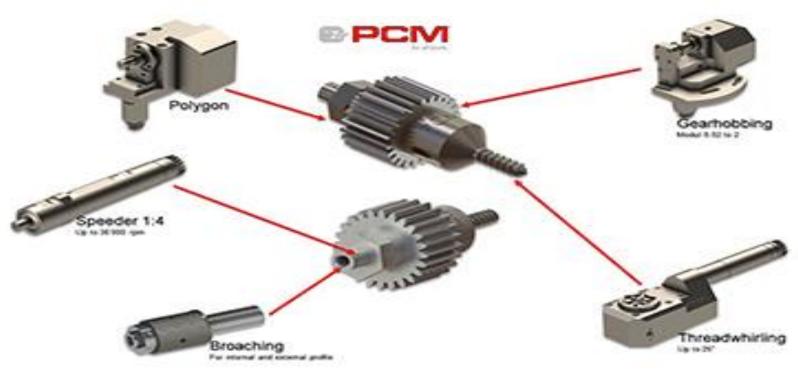

## PCM - SWISS SOLUTION

- EXTERNAL TURNING / TREADING TOOLS
- INTERNAL BORING TOOLS
- MICRO DRILLS