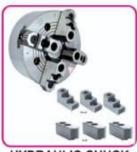

#### CNC COLLET CHUCK ADVANTAGES

- EASY AND FAST CHANGE-OVER.
- INCREASED GRIPPING RANGE.
- ACCURACY AND RIGIDITY.
- REDUCE MAINTENANCE.
- IMPECCABLE QUALITY AT REASONABLE PRICES.

#### CNC COLLET - OD CLAMPING

C-131, Safal Sumel -7, Soni Ni Chawl, Rakhiyal, Ahmedabad - 380023 99796 86648 | 98799 86648 | solution@vidheksh.com | www.vidheksh.com

FOR INSIDE DIAMETER CLAMPING

RANGE 20-45MM 46-70MM