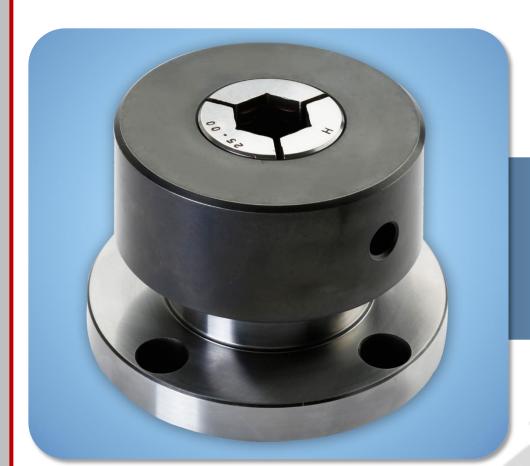

## CNC COLLET CHUCK ADVANTAGES

- EASY AND FAST CHANGE-OVER.
- INCREASED GRIPPING RANGE.
- ACCURACY AND RIGIDITY.
- REDUCE MAINTENANCE.
- IMPECCABLE QUALITY AT REASONABLE PRICES.

#### CNC COLLET - ID CLAMPING

C-131, Safal Sumel -7, Soni Ni Chawl, Rakhiyal, Ahmedabad - 380023 99796 86648 | 98799 86648 | solution@vidheksh.com | www.vidheksh.com

FOR LATHE /
MILLING /
DRILLING
MACHINE