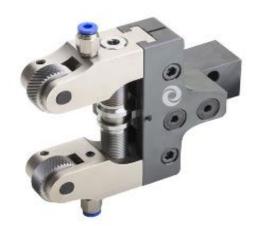

## INTEGI - KNURLING & BROACHING

DIAMETER RANGE 2MM TO 35MM

FOR CNC TURNING MACHINE