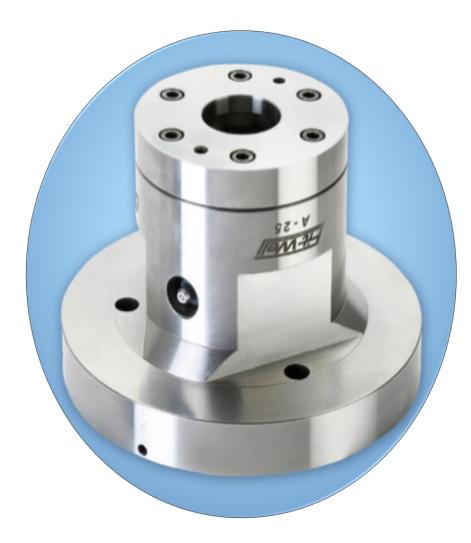

#### **CNC BAR PULLER**

C-131, Safal Sumel -7, Soni Ni Chawl, Rakhiyal, Ahmedabad - 380023 99796 86648 | 98799 86648 | solution@vidheksh.com | www.vidheksh.com

FOR OUTER DIAMETER CLAMPING

RANGE A25 A42 A60

#### BAR PULLER ADVANTAGES

- Easy to setup and Easy to use.
- Freeing up operators to handle other tasks.
- Increase Productivity up to 20 to 30%
- Improve productivity by enabling CNC lathes to run unattended.
- Impeccable quality at reasonable prices.