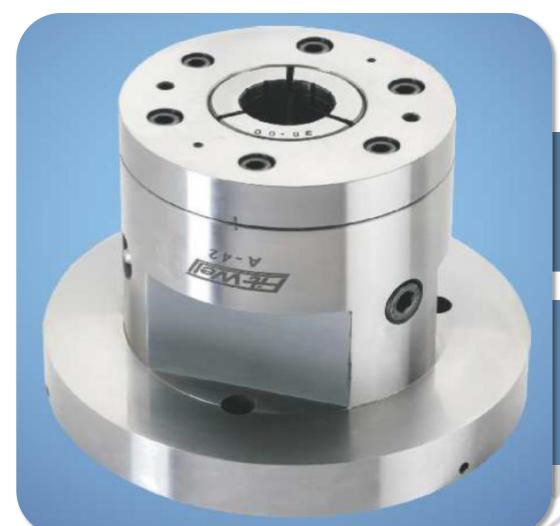

#### CNC COLLET CHUCK ADVANTAGES

- EASY AND FAST CHANGE-OVER.
- INCREASED GRIPPING RANGE.
- ACCURACY AND RIGIDITY.
- REDUCE MAINTENANCE.
- IMPECCABLE QUALITY AT REASONABLE PRICES.

#### CNC COLLET - OD CLAMPING

C-131, Safal Sumel -7, Soni Ni Chawl, Rakhiyal, Ahmedabad - 380023 99796 86648 | 98799 86648 | solution@vidheksh.com | www.vidheksh.com

FOR INSIDE DIAMETER CLAMPING

RANGE 20-45MM 46-70MM