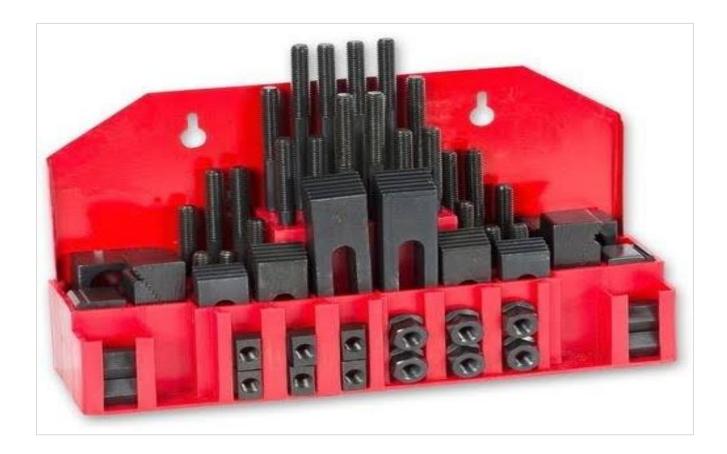

#### **Product Range:-**

- CLAMPS & CLAMPING ELEMENTS
- WIRE CUT EDM WORK HOLDERS
- MILLING & GRINDING ACCESSORIES
- PNEUMATIC & HYDRAULIC CLAMPS

### CLAMPING ACCESSORIES

- 2-5 Axis Milling
- 2-22 axis Turning
- High Speed Machining
- Wire EDM
- Multitasking Machining