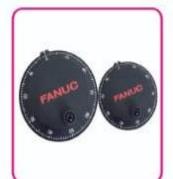

#### **MACHINE SPARES**

APC BATTERY 6V

**FANUC FAN** 

MPG BOX

MPG WHEEL

**FANUC FUSE** 

**FANUC FUSE** 

PUSH BUTTON SWITCH