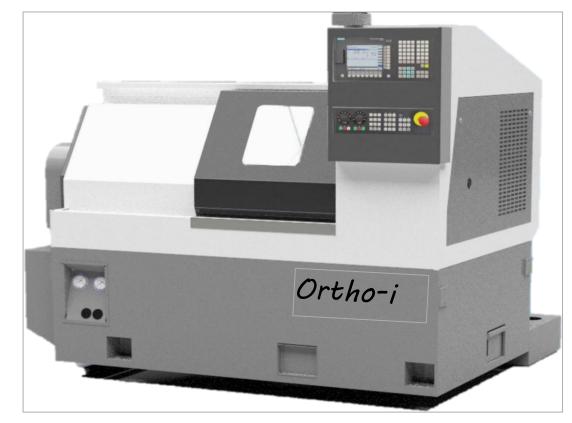

#### Product Range :-

- TOOL DISC (TURRET) VDI | BMT
- TOOL HOLDER VDI | BMT
- DRIVEN TOOL HOLDERS VDI | BMT
- VMC BT HOLDER
- VTP HOLDER

**ACCESSORIES FOR CNC & VMC MACHINE** 

ORTHO i
CNC MACHINE
FOR
SURGICAL SCREWS

- DELTA NC-200 CONTROLLER WITH QUICK, EASY AND SIMPLE PROGRAMMING TECHNIQUE...
- EFFORTLESS AND EASY CHANGE OVER AND SET UP.
- HEXAGONAL BROACHING CAN ALSO BE DONE.
- ROBUST AND RIGID MACHINE STRUCTURE.
- DEDICATED MACHINE FOR SURGICAL SCREWS MANUFACTURING.

## ORTHO I - CNC MACHINE