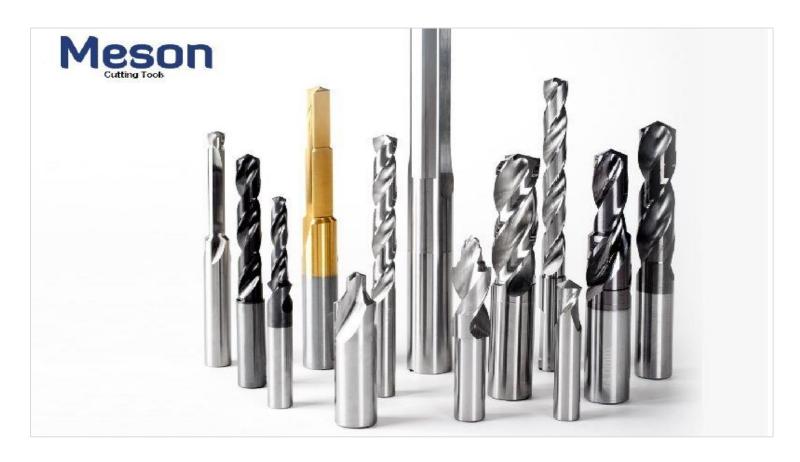

## TOOLS FOR CNC TURNING MACHINE

### Product Range: -

- PARTING | GROOVING
- ISO TURNING INSERTS & HOLDERS
- SPECIAL DESIGN CARBIDE TOOLS

#### Product Range: -

- PARTING | GROOVING
- TURNING ISO INSERTS & HOLDERS
- SPECIAL DESIGN CARBIDE TOOLS