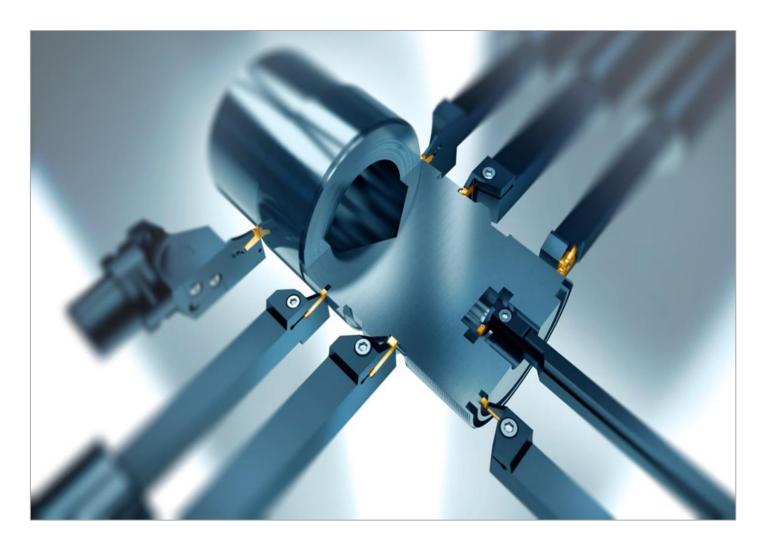

### Product Range: -

- PARTING | GROOVING
- ISO TURNING INSERTS & HOLDERS
- SPECIAL DESIGN CARBIDE TOOLS

#### Product Range: -

- PARTING | GROOVING
- TURNING ISO INSERTS & HOLDERS
- SPECIAL DESIGN CARBIDE TOOLS

## TOOLS FOR CNC TURNING MACHINE