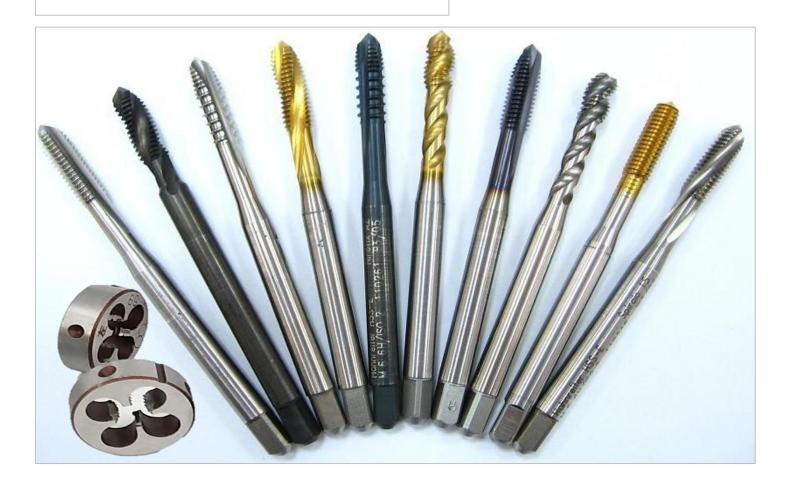

#### Product Range: -

- STANTARD & SPECIAL TAPS
- STANTARD & SPECIAL DIES
- STANTARD & SPECIAL GAUGES

## THREADING SOLUTIONS

- Rotary Broaching Tools
- Live Tools for CNC Swiss Automatics
- Accessories like Tapping Collets, ER Collet etc.
- Tool Holders for Hydromat Rotary Transfer Machines