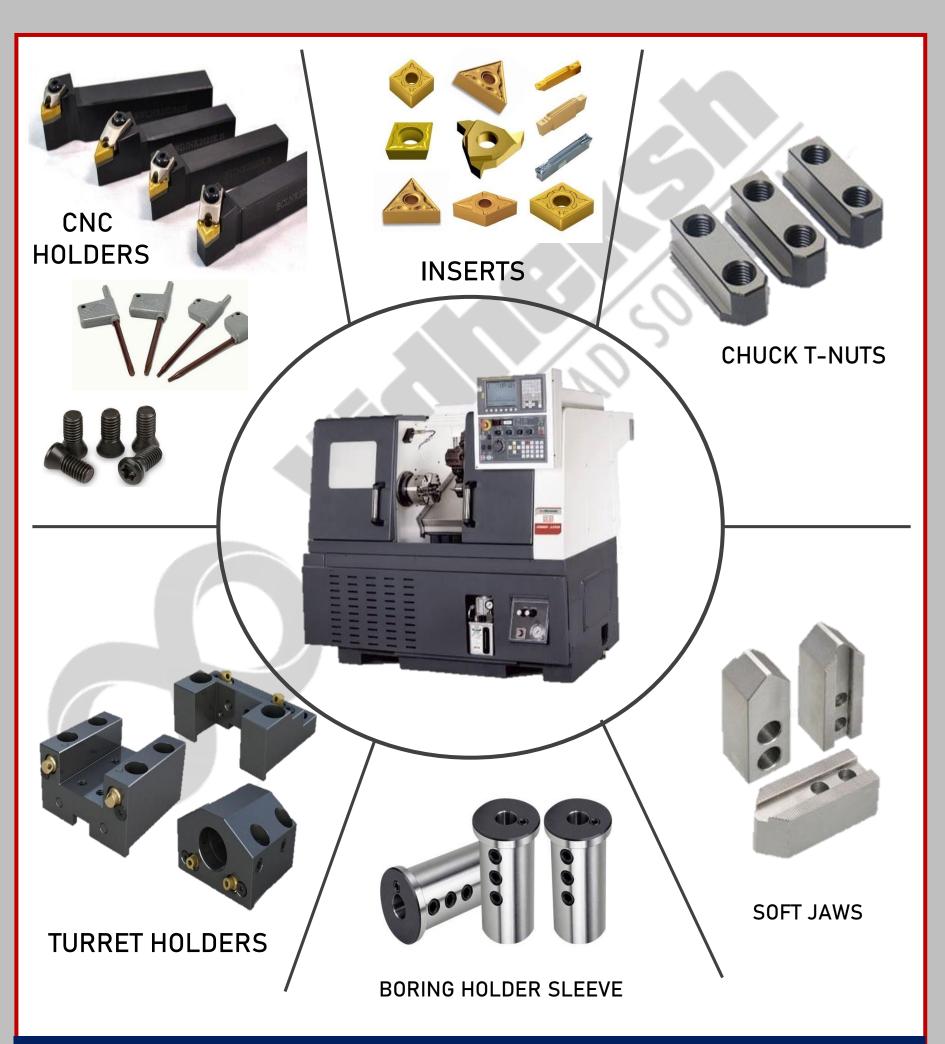

#### Product Range :-

- TOOL DISC (TURRET) VDI | BMT
- TOOL HOLDER VDI | BMT
- DRIVEN TOOL HOLDERS VDI | BMT
- VMC BT HOLDER
- VTP HOLDER

**ACCESSORIES FOR CNC & VMC MACHINE** 

ORTHO i
CNC MACHINE
FOR
SURGICAL SCREWS