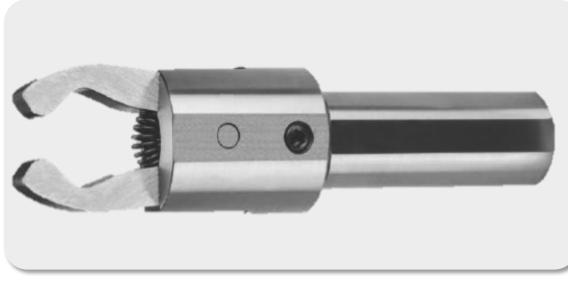

#### BAR PULLER ADVANTAGES

- Easy to setup and Easy to use.
- Freeing up operators to handle other tasks.
- Increase Productivity up to 20 to 30%
- Improve productivity by enabling CNC lathes to run unattended.
- Impeccable quality at reasonable prices.

#### **CNC BAR PULLER**

C-131, Safal Sumel -7, Soni Ni Chawl, Rakhiyal, Ahmedabad - 380023 99796 86648 | 98799 86648 | solution@vidheksh.com | www.vidheksh.com

FOR OUTER DIAMETER CLAMPING

RANGE A25 A42 A60